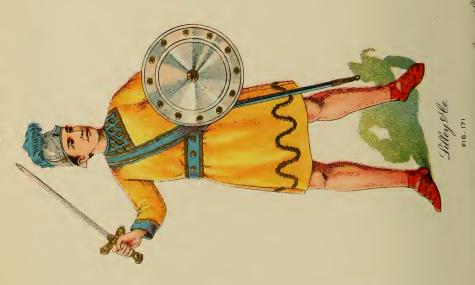

#### Robes for Attendants.

|       | First Rank—Color Blue.                                                                                                                                                                                                                      |
|-------|---------------------------------------------------------------------------------------------------------------------------------------------------------------------------------------------------------------------------------------------|
| 190   | Robes for Attendants, of cotton goods, cord and tassels; each \$ 1 28                                                                                                                                                                       |
| 191   | Robes for Attendants, of silesia, cord and tassels; each                                                                                                                                                                                    |
| 192   | Robes for Attendants, of silesia, trimmed with lace, cord and tassels; each                                                                                                                                                                 |
| 193   | Robes for Attendants, of cotton crepe, or sateen, lined throughout and trimmed, cord and tassels; each                                                                                                                                      |
| 193½  | Robes of cashmere, unlined, wide sash, flowing sleeves 3 78                                                                                                                                                                                 |
| 194   | Robes for Attendants, of cashmere, full silesia lined, border around bottom of cashmere of contrasting color edged with lace, large collar, worsted girdle and tassels; each                                                                |
| F     | or Attendant's Costumes, consisting of Armor Coat, Leggings, Helmet                                                                                                                                                                         |
|       | d and Belt, see another part of this catalogue.                                                                                                                                                                                             |
|       |                                                                                                                                                                                                                                             |
|       | Turbans for Attendants.                                                                                                                                                                                                                     |
|       | First Rank—Color Blue                                                                                                                                                                                                                       |
| 195   | Turbans for Attendants, of cotton goods correspond with Robes No. 190; each                                                                                                                                                                 |
| 196   | Turbans for Attendants, of silesia, correspond with Robes No. 191 and 192; each                                                                                                                                                             |
| 197   | Turbans for Attendants, of cotton crepe, or sateen, correspond with Robes No. 193; each                                                                                                                                                     |
| 198   | Turbans for Attendants, of cashmere, trimmed, correspond with Robes No. 194; each                                                                                                                                                           |
|       | Robes for Officers.                                                                                                                                                                                                                         |
| Chan  | he four principal officers of a Lodge—Chancellor Commander, Vice cellor, Prelate, and Master of the Work—are usually clothed in long                                                                                                        |
| Kopes | s with appropriate head-dresses.                                                                                                                                                                                                            |
|       | The Master-at-Arms should be clothed in an Armor Costume, consisting of Armor Coat, Armor Cloth Leggings, or Stockings and Sandals, Helmet, Sword, and Belt. For prices and description of these articles, see elsewhere in this Catalogue. |
|       | All of our Robes for Officers have patent fastenings, which are a great improvement over the old method of buttons and button-holes, for the reason that there are no buttons to come off or button-holes to wear out.                      |
|       | ordering less than a full set of Robes, always state for what officer                                                                                                                                                                       |
| they  | are desired.                                                                                                                                                                                                                                |
| 200   | Robe, of cotton goods, cord and tassels at waist \$ 1 25                                                                                                                                                                                    |
| 201   | Robe of silesia, cord and tassels at waist                                                                                                                                                                                                  |
| 202   | Robe, of silesia, trimmed with two rows of lace down front and around bottom of skirt, same lace on sleeves and collar; girdle and tassels at waist                                                                                         |
| 203   | Robe, of fine satteen, with yoke and falling collar, yoke lined, cord and tassels at waist                                                                                                                                                  |
| 204   | Robe, of fine satteen, lined throughout with silesia, flowing sleeves, trimmed down front with four rows of gilt gimp, single row of same gimp around edge of yoke, on sleeves and collar, cord and tassels at waist (see Plate 1, Fig. 50) |